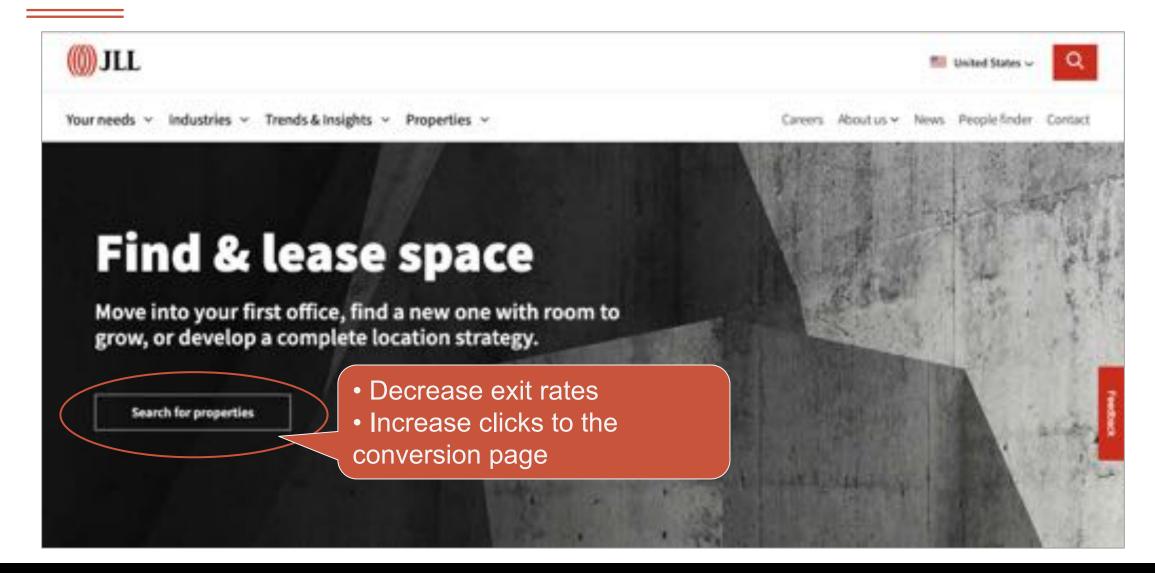

# **Amping Up Conversions: Service Pages**

Consider:

• Is there a clear, contact-focused call to action?

- Is there a clear, contact-focused call to action?
- ... is there one above the fold?

- Is there a clear, contact-focused call to action?
- ... is there one above the fold?
- Is the language compelling? How can we get more people to click?

# Service page primary CTA button testing

• Hero image

- Hero image
- Heading / intro copy

- Hero image
- Heading / intro copy
- CTA button(s)
  - Language
  - Color
  - Link

- Hero image
- Heading / intro copy
- CTA button(s)
  - Language
  - Color
  - Link
- Faces / humanizing factors