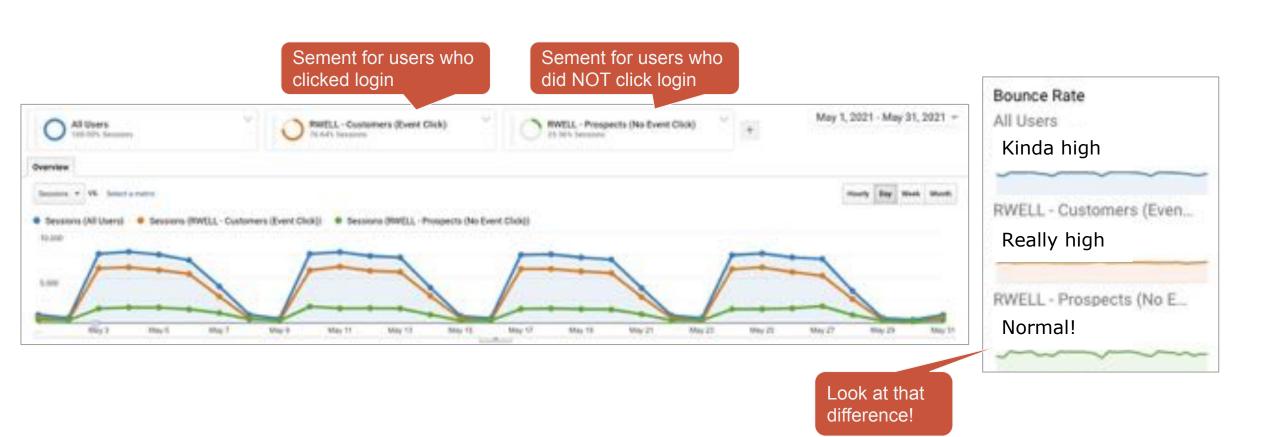

#### **Video viewer segment**

Our bounce rate is high, and I think a lot of visitors just come to the site to log into their client account ... How can I validate this?

#### **Event: Client login clicks**

#### **Event: Client login clicks**

| X GA - Event - External Link 🗀                                                                                                                                                                                                                                                                                                                                                                                                                                                                                                                                                                                                                                                                                                                                                                                                                                                                                                                                                                                                                                                                                                                                                                                                                                                                                                                                                                                                                                                                                                                                                                                                                                                                                                                                                                                                                                                                                                                                                                                                                                                                                                 | Google Tag Manager                                           |                                                                                                                                            |
|--------------------------------------------------------------------------------------------------------------------------------------------------------------------------------------------------------------------------------------------------------------------------------------------------------------------------------------------------------------------------------------------------------------------------------------------------------------------------------------------------------------------------------------------------------------------------------------------------------------------------------------------------------------------------------------------------------------------------------------------------------------------------------------------------------------------------------------------------------------------------------------------------------------------------------------------------------------------------------------------------------------------------------------------------------------------------------------------------------------------------------------------------------------------------------------------------------------------------------------------------------------------------------------------------------------------------------------------------------------------------------------------------------------------------------------------------------------------------------------------------------------------------------------------------------------------------------------------------------------------------------------------------------------------------------------------------------------------------------------------------------------------------------------------------------------------------------------------------------------------------------------------------------------------------------------------------------------------------------------------------------------------------------------------------------------------------------------------------------------------------------|--------------------------------------------------------------|--------------------------------------------------------------------------------------------------------------------------------------------|
| Tag Configuration Tag Trace Tag Trace Tag Trace Coogle Analytics: Universal Analytics Coogle Analytics: Univ | Google Analytics Login is far and away our top offsite click | Total Events         Unique Events           33,834         33,834           % of Total 47,17% (77,77%)         % of Total 47,65% (00,45%) |
| Normale one, of<br>Normale account Hill<br>Trate<br>Georgie Analytics Settings .<br>((UA-12799762-1)) ①                                                                                                                                                                                                                                                                                                                                                                                                                                                                                                                                                                                                                                                                                                                                                                                                                                                                                                                                                                                                                                                                                                                                                                                                                                                                                                                                                                                                                                                                                                                                                                                                                                                                                                                                                                                                                                                                                                                                                                                                                        | 2.<br>3.<br>4.<br>5.                                         | 1 m271<br>0 m101<br>0 m101<br>1 m001                                                                                                       |
| Triggering<br>Foring Toppers<br>Outbound Clicks<br>Autorian                                                                                                                                                                                                                                                                                                                                                                                                                                                                                                                                                                                                                                                                                                                                                                                                                                                                                                                                                                                                                                                                                                                                                                                                                                                                                                                                                                                                                                                                                                                                                                                                                                                                                                                                                                                                                                                                                                                                                                                                                                                                    | 6.<br>7.<br>8.                                               | i adm<br>i adm<br>i adm<br>i adm                                                                                                           |
|                                                                                                                                                                                                                                                                                                                                                                                                                                                                                                                                                                                                                                                                                                                                                                                                                                                                                                                                                                                                                                                                                                                                                                                                                                                                                                                                                                                                                                                                                                                                                                                                                                                                                                                                                                                                                                                                                                                                                                                                                                                                                                                                | 10.                                                          | 1 mai                                                                                                                                      |