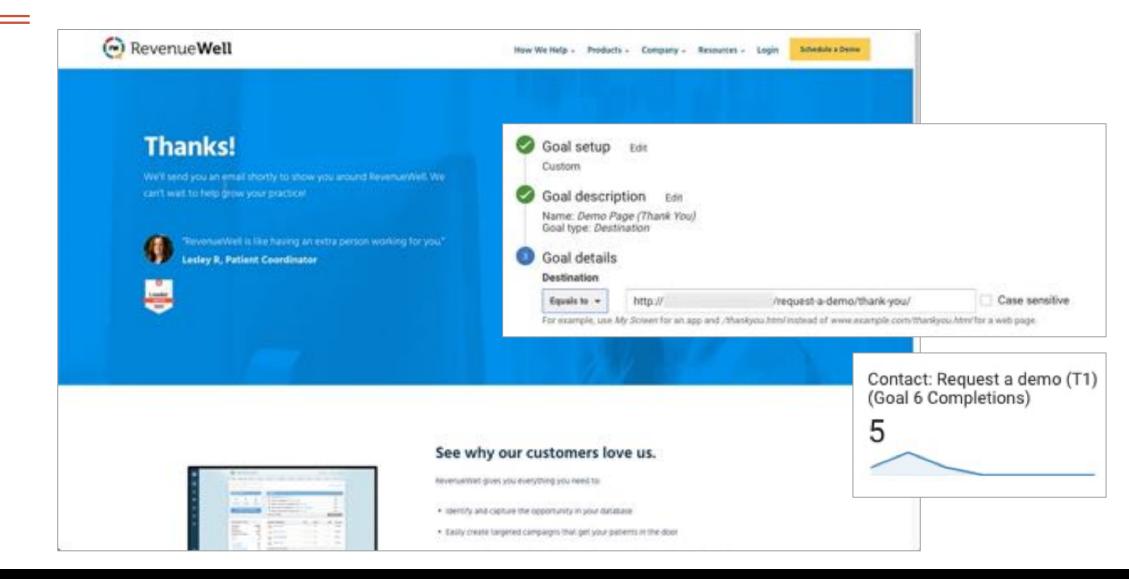

#### **Goal: Demo request form**

| RevenueWell                                                                                                                                                                                                                                                                                                  | How We Help - Products - Company - Besources - Login Robello's Lower |
|--------------------------------------------------------------------------------------------------------------------------------------------------------------------------------------------------------------------------------------------------------------------------------------------------------------|----------------------------------------------------------------------|
| Let's make this easy.<br>Note all about making the same for busy demaips action. Get<br>the powerful, way to use marketing and communication tools<br>you need to fill your schedule, reduce no shows, external to the<br>consuming tasks, and give your patients the world class<br>supervises they aspect. | Book A Demo Today!                                                   |
| The venue Well is like having an extra person working for you."<br>Lesley R, Patient Coordinator                                                                                                                                                                                                             | Prof. Lint                                                           |
|                                                                                                                                                                                                                                                                                                              | Email - Factor Sander -                                              |
|                                                                                                                                                                                                                                                                                                              | PMS                                                                  |
|                                                                                                                                                                                                                                                                                                              | Practice Interagement System.                                        |
|                                                                                                                                                                                                                                                                                                              | REQUEST DEMO                                                         |