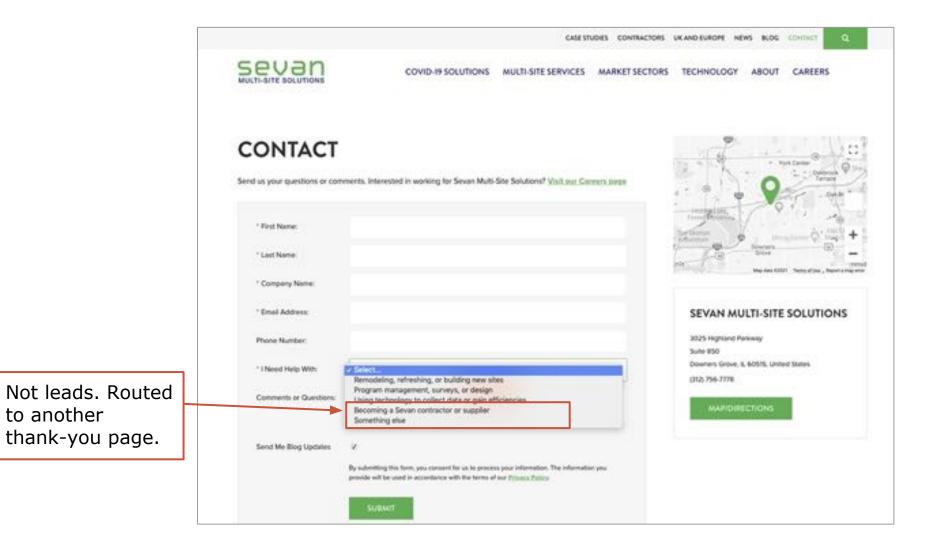

### Make your contact form work for leads

|                                | CASE STUDIES CONTRACTORS UK AND EUROPE NEWS BLOG CONTRACT Q                                                                                                                                                                                                                                                                                                                                                                                                                                                                                                                                                                                                                                                                                                                                                                                                                                                                                                                                                                                                                                                                                                                                                                                                                                                                                                                                                                                                                                                                                                                                                                                                                                                                                                                                                                                                                                                                                                                                                                                                                                                                    |
|--------------------------------|--------------------------------------------------------------------------------------------------------------------------------------------------------------------------------------------------------------------------------------------------------------------------------------------------------------------------------------------------------------------------------------------------------------------------------------------------------------------------------------------------------------------------------------------------------------------------------------------------------------------------------------------------------------------------------------------------------------------------------------------------------------------------------------------------------------------------------------------------------------------------------------------------------------------------------------------------------------------------------------------------------------------------------------------------------------------------------------------------------------------------------------------------------------------------------------------------------------------------------------------------------------------------------------------------------------------------------------------------------------------------------------------------------------------------------------------------------------------------------------------------------------------------------------------------------------------------------------------------------------------------------------------------------------------------------------------------------------------------------------------------------------------------------------------------------------------------------------------------------------------------------------------------------------------------------------------------------------------------------------------------------------------------------------------------------------------------------------------------------------------------------|
|                                | SEVEN COVID-19 SOLUTIONS MULTI-SITE SERVICES MARKET SECTORS TECHNOLOGY ABOUT CAREERS                                                                                                                                                                                                                                                                                                                                                                                                                                                                                                                                                                                                                                                                                                                                                                                                                                                                                                                                                                                                                                                                                                                                                                                                                                                                                                                                                                                                                                                                                                                                                                                                                                                                                                                                                                                                                                                                                                                                                                                                                                           |
|                                | CONTACT                                                                                                                                                                                                                                                                                                                                                                                                                                                                                                                                                                                                                                                                                                                                                                                                                                                                                                                                                                                                                                                                                                                                                                                                                                                                                                                                                                                                                                                                                                                                                                                                                                                                                                                                                                                                                                                                                                                                                                                                                                                                                                                        |
|                                | Send us your questions or comments. Interested in working for Sevan Multi-Site Solutions? Visit our Concerts press                                                                                                                                                                                                                                                                                                                                                                                                                                                                                                                                                                                                                                                                                                                                                                                                                                                                                                                                                                                                                                                                                                                                                                                                                                                                                                                                                                                                                                                                                                                                                                                                                                                                                                                                                                                                                                                                                                                                                                                                             |
|                                | * First Name * Last Name * Las |
|                                | Company Name     SEVAN MULTI-SITE SOLUTIONS                                                                                                                                                                                                                                                                                                                                                                                                                                                                                                                                                                                                                                                                                                                                                                                                                                                                                                                                                                                                                                                                                                                                                                                                                                                                                                                                                                                                                                                                                                                                                                                                                                                                                                                                                                                                                                                                                                                                                                                                                                                                                    |
| Leads, routed to a             | Phone Number: 3025 Highland Parkway<br>Suite 850<br>Deamers Group, 8, 60575, United Statesk<br>(12) 756-7778<br>(12) 756-7778                                                                                                                                                                                                                                                                                                                                                                                                                                                                                                                                                                                                                                                                                                                                                                                                                                                                                                                                                                                                                                                                                                                                                                                                                                                                                                                                                                                                                                                                                                                                                                                                                                                                                                                                                                                                                                                                                                                                                                                                  |
| goal-tracked<br>thank-you page | Comments or Question:<br>Comments or Question:<br>Using technology to collect data or gain efficiencies<br>Becoming a Sevan contractor or suppler<br>Something else<br>(12) 756-7778<br>MARIO IELET ONS                                                                                                                                                                                                                                                                                                                                                                                                                                                                                                                                                                                                                                                                                                                                                                                                                                                                                                                                                                                                                                                                                                                                                                                                                                                                                                                                                                                                                                                                                                                                                                                                                                                                                                                                                                                                                                                                                                                        |
|                                | Send Me Blog Updates if<br>By submitting this form, you consent for us to process your information. The information you<br>provide will be used in accordance with the terms of our Process Palicy.                                                                                                                                                                                                                                                                                                                                                                                                                                                                                                                                                                                                                                                                                                                                                                                                                                                                                                                                                                                                                                                                                                                                                                                                                                                                                                                                                                                                                                                                                                                                                                                                                                                                                                                                                                                                                                                                                                                            |
|                                | SUBART                                                                                                                                                                                                                                                                                                                                                                                                                                                                                                                                                                                                                                                                                                                                                                                                                                                                                                                                                                                                                                                                                                                                                                                                                                                                                                                                                                                                                                                                                                                                                                                                                                                                                                                                                                                                                                                                                                                                                                                                                                                                                                                         |

### Make your contact form work for leads

|                                 | CAMESTUDIES CONTRACTORS UK AND EUROPE NEWS BLOG CONTRACT Q                                                                                                                                         |  |
|---------------------------------|----------------------------------------------------------------------------------------------------------------------------------------------------------------------------------------------------|--|
|                                 | SEVEN COVID-19 SOLUTIONS MULTI-SITE SERVICES MARKET SECTORS TECHNOLOGY ABOUT CAREERS                                                                                                               |  |
|                                 | CONTACT                                                                                                                                                                                            |  |
|                                 | Send us your questions or comments. Interested in working for Sevan Multi-Site Solutions? Visit our Careers page                                                                                   |  |
|                                 | *Let Name                                                                                                                                                                                          |  |
|                                 | Company Name:     SEVAN MULTI-SITE SOLUTIONS                                                                                                                                                       |  |
| Leads. Routed to a              | Phone Number: 3025 Highland Perkway Suite 850 T Need Help With: Remodeling, refreshing, or building new sites (312) 756-7778                                                                       |  |
| goal-tracked<br>thank-you page. | Comments or Questions Program management, surveys, or design Using technology to collect data or gain efficiencies Becoming a Sevan contractor or supplier Something else MARIDIEECTIONS           |  |
|                                 | Send Me Blog Updates V<br>By submitting this form, you consend for us to process your information. The information you<br>provide will be used in accordance with the terms of our Princes Pallics |  |
|                                 | SLIBAUT                                                                                                                                                                                            |  |

#### Make your contact form work for leads