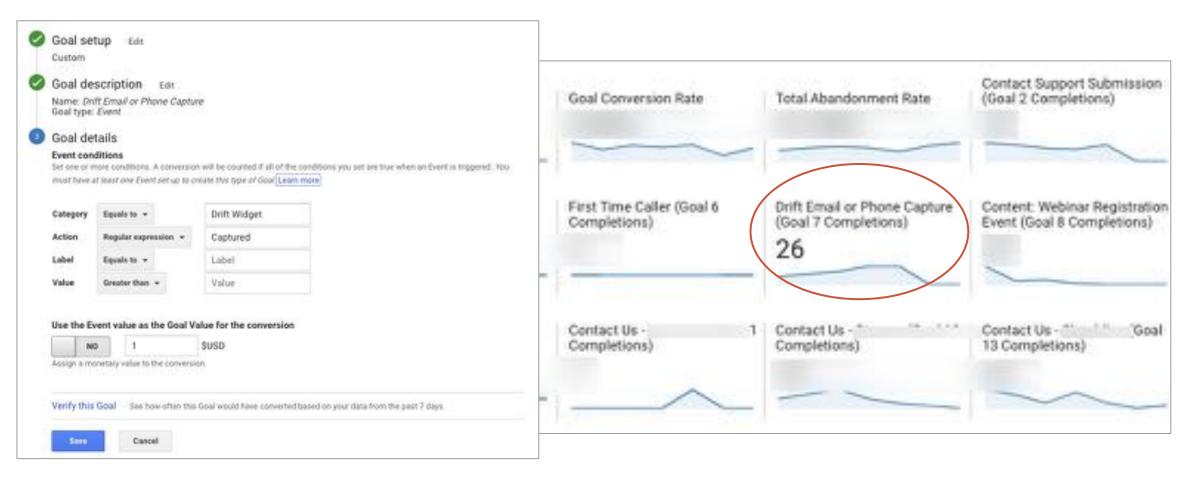

Out of the Box Drift tracking logs events, but buries lead conversions

| Event Category                     | Total Events | % Total Events |
|------------------------------------|--------------|----------------|
| 1. Scroll Depth                    | 11,703       | 56.66%         |
| 2. Drift Widget                    | 3,746        | 18.14%         |
| 3. External Link Clicka            | 2,081        | 10.08%         |
| 4 Internal Unic Clicka             | 1,434        | 6.94%          |
| E Video View                       | 484          | 2.34%          |
| 6. CTA Clicks - Primary Buttons    | 237          | 1.15%          |
| 7.                                 | 179          | 0.87%          |
| 8. Resource Block Tab Clicks       | 157          | 0.76%          |
| 9. Urbounce Convertable            | 141          | 0.68%          |
| 10. Goople Optimize Test Objective | 130          | 0.63%          |

# Out of the Box Drift tracking logs events, but buries lead conversions

|      | Event Category                 |                  |        |                                                  | Total Events % Total D | rents             |                            |
|------|--------------------------------|------------------|--------|--------------------------------------------------|------------------------|-------------------|----------------------------|
| 1. 1 | Scrol Depth                    |                  | 11,703 | 56.661                                           | 6.5                    |                   |                            |
| z i  | Drift Widget                   |                  | Pris   | mary Dimension: Event Action Event Label Other - |                        |                   |                            |
| 3.   | External Link Clicks           |                  | 1      | Secondary dimension * Sort Type. Default *       |                        |                   |                            |
| 4.1  | Internal Link Clicks           |                  | Ð      | Event Action                                     | Total Events           | 04                | · Unique Events            |
| \$   | Video View                     |                  |        |                                                  | % of Yorat 1.2         | 8,239             | % of Tetar 3.40% (444.97%) |
|      | CTA Clicks - Primary Buttons   |                  | 0      | 1. Playbook Fired                                | 5,7                    | 56 (69.86%)       | 4,961 (79.75%)             |
|      |                                |                  | 0      | 2. Message Received                              |                        | <b>15</b> (9.77%) | 136 (2.19%)                |
| 8. 1 | Resource Block Tab Clicks      |                  | 0      | 3. Chat Started                                  | 4                      | <b>13</b> (4.89%) | 132 (2.13%)                |
| 9.1  | Unbounce Convertable           |                  | 0      | 4. Message Sent                                  | 4                      | 13 (4.89%)        | 133 (2.14%)                |
|      |                                |                  | 0      | 5. Button Clicked                                | z                      | 72 (3.30%)        | 261 (4.205)                |
| 10.1 | Google Optimize Test Objective |                  | 0      | 6. Playbook Clicked                              | 1                      | (2.40%)           | 197 (3.17h)                |
|      |                                | These are leads! |        | 7. Playbook Dismissed                            | 1                      | (2.113)           | 172 (2.77%)                |
|      |                                |                  | G      | 8. First Interaction                             | 1                      | 13 (1.61%)        | 132 (2.13%)                |
|      |                                |                  | Q      | 9. Email Captured                                |                        | 58 (0.70%)        | 57 (2.92%)                 |
|      |                                |                  |        | 10. Phone Number Captured                        |                        | 17 (0.45%)        | 37 (0.601)                 |

#### An Event-Based Goal Can Make it a Goal