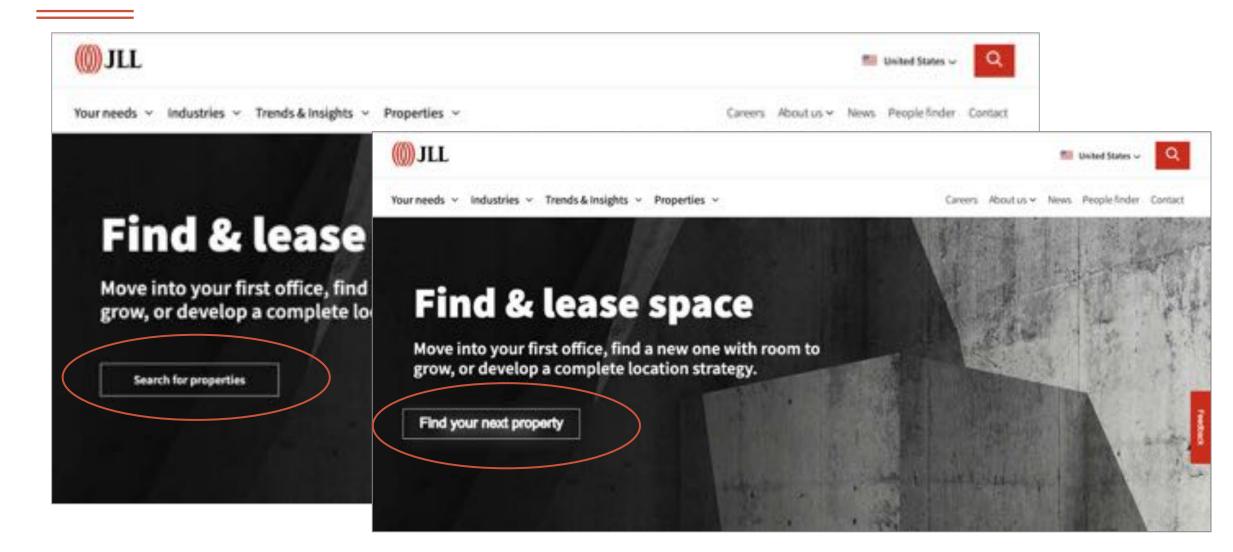

# **Amping Up Conversions: Service Pages**

Consider:

• Is there a clear, contact-focused call to action?

- Is there a clear, contact-focused call to action?
- ... is there one above the fold?

- Is there a clear, contact-focused call to action?
- ... is there one above the fold?
- Is the language compelling? How can we get more people to click?

# Service page primary CTA button testing

• Hero image

- Hero image
- Heading / intro copy

- Hero image
- Heading / intro copy
- CTA button(s)
  - Language
  - Color
  - Link

- Hero image
- Heading / intro copy
- CTA button(s)
  - Language
  - Color
  - Link
- Faces / humanizing factors