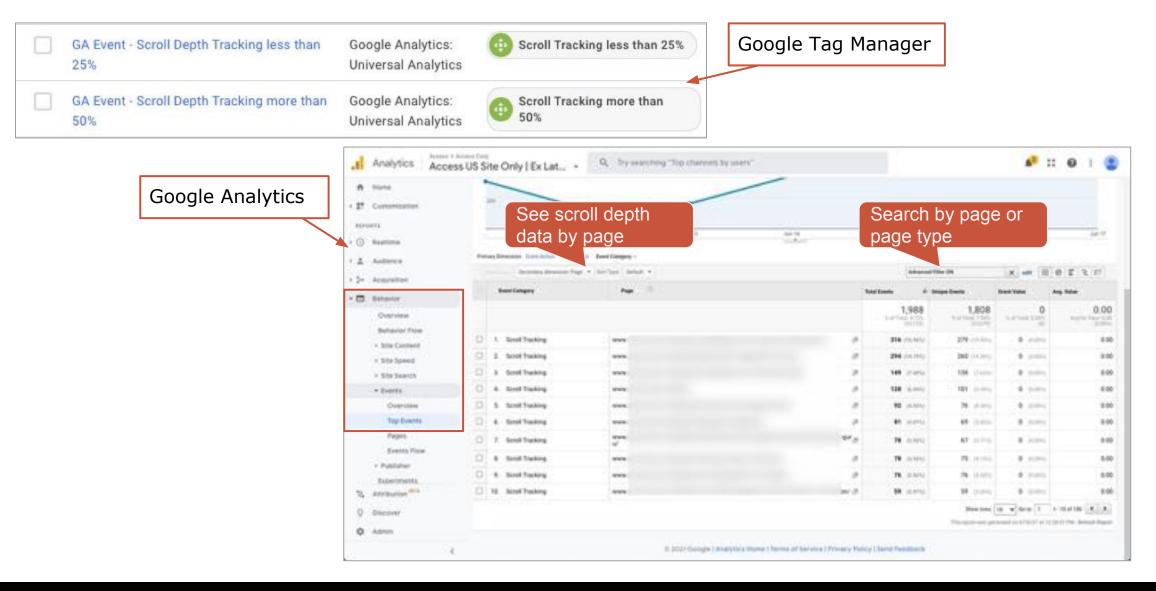

Our pages and blog posts are long. Are visitors scrolling all the way through? How much are they actually reading?

### **Event: Scroll-depth tracking**