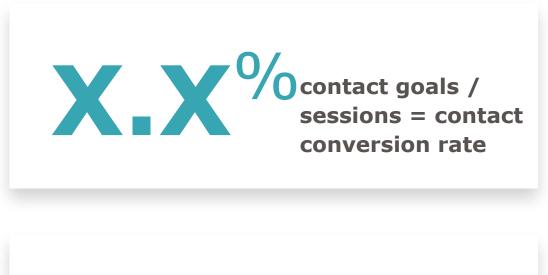

#### Now you can track conversion rates!

content goals / sessions = content conversion rate