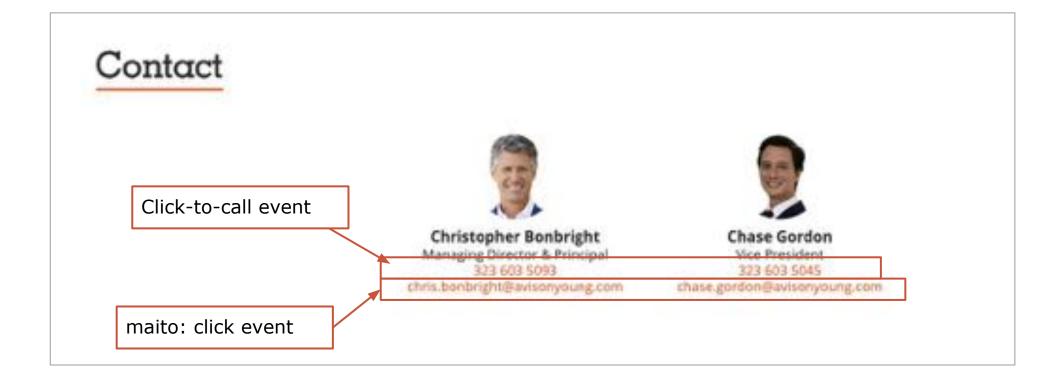

## What Makes a Good Contact Goal?

#### **Goal: Sales inquiry lead form**

#### An Event-Based Goal Can Make it a Goal

#### **Goal: Phone call / email**

Orbit Media Studios #wineweb

| Event Category              | Total Events             | Goal description Edit                                                                                                                                  |
|-----------------------------|--------------------------|--------------------------------------------------------------------------------------------------------------------------------------------------------|
|                             | 65<br>Not Tetal. 100.00% | Soal type: Event                                                                                                                                       |
| 1. Scroll Tracking          |                          | Event conditions<br>Set one or more conditions. A convension will be counted if all of the conditions you set are true when an Event is triggered. You |
| Z Internal Link Clicks      |                          | most have at least one Event set up to create this type of Goal Learn more                                                                             |
| 3. External Link Clicks     |                          | Category Regular expression + Contact - (Email)Click                                                                                                   |
| 4. Header Quick Links Click |                          | Action Equals to * Action                                                                                                                              |
| 5. Header Menu Click        |                          | Label Equals to + Label                                                                                                                                |
| 6. Primary CTA Button Click |                          | Value Greater than * Value                                                                                                                             |
| 7.                          |                          | Use the Event value as the Goal Value for the conversion                                                                                               |
| В.                          |                          | If you don't have a value defined in the condition above that matches one. These buddees cade welf access on the Cond                                  |
| 9. Document Tab Click       |                          | Value.                                                                                                                                                 |
| 0. Market Report Download   |                          | Verify this Goal See how often this Goal would have converted (Cocol 2 Completione)                                                                    |
| 1. Overview Button Click    |                          | (Goal 3 Completions)                                                                                                                                   |
| 2. Contact - Click to Call  |                          | 547                                                                                                                                                    |
| 3. Contact - Email          |                          | (0.07%)                                                                                                                                                |