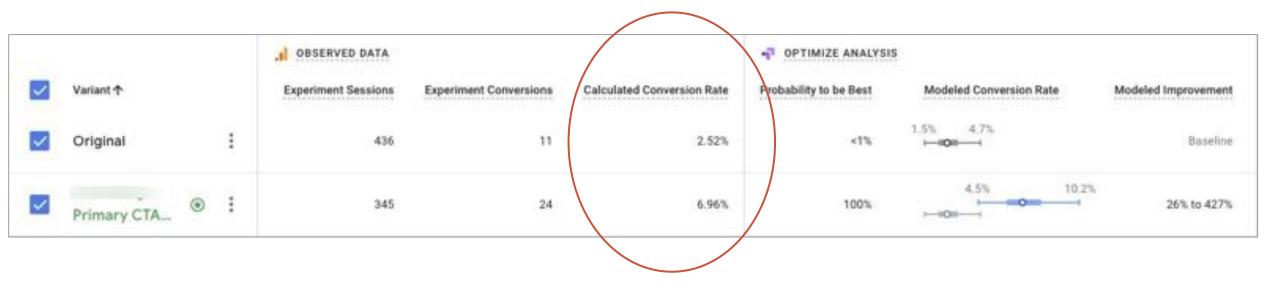

# Service page primary CTA button testing

• Hero image

- Hero image
- Heading / intro copy

- Hero image
- Heading / intro copy
- CTA button(s)
  - Language
  - Color
  - Link

- Hero image
- Heading / intro copy
- CTA button(s)
  - Language
  - Color
  - Link
- Faces / humanizing factors