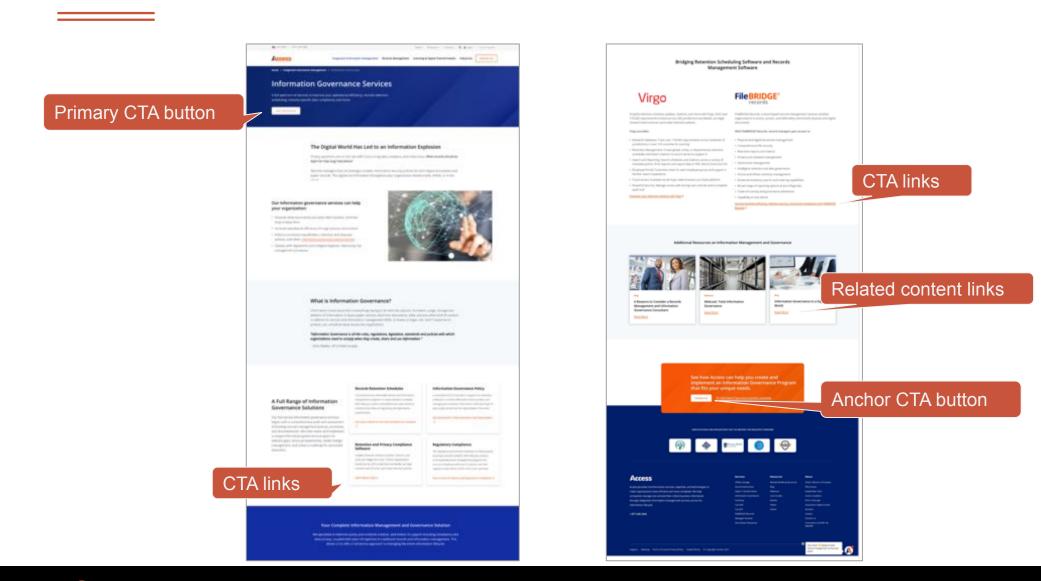

#### **Event: CTA button & link clicks**

#### **Event: CTA button & link clicks**

| Event Category |                                | Total Events                           |
|----------------|--------------------------------|----------------------------------------|
|                |                                | 20,655<br>1. of Texal 100.075 (20.655) |
| 1.             | Scroll Depth                   | (56.66%)                               |
| z.             | Drift Widget                   | (18.14%)                               |
| 3.             | External Link Clicks           | (10.00%)                               |
| 4.             | Internal Link Clicks           | (6.94%)                                |
| 5.             | Video View                     | (2.54%)                                |
| 6.             | CTA Clicks - Primary Buttons   | (1.15%)                                |
| 7.             |                                | (0.87%)                                |
| 8.             | Resource Block Tab Clicks      | (0.76%)                                |
| 9.             | Unbounce Convertable           | (0.69%)                                |
| 10.            | Google Optimize Test Objective | (0.670)                                |
| 11.            | CTA Clicks - CTA Class Buttons | (0.345)                                |
| 12             |                                | (0.31%)                                |
| 13.            |                                | (0.29%)                                |
| 14.            | CTA Clicks - Secondary Buttons | (0.27%)                                |
| 15.            | CTA Clicks - Ghost Button      | (0.161)                                |