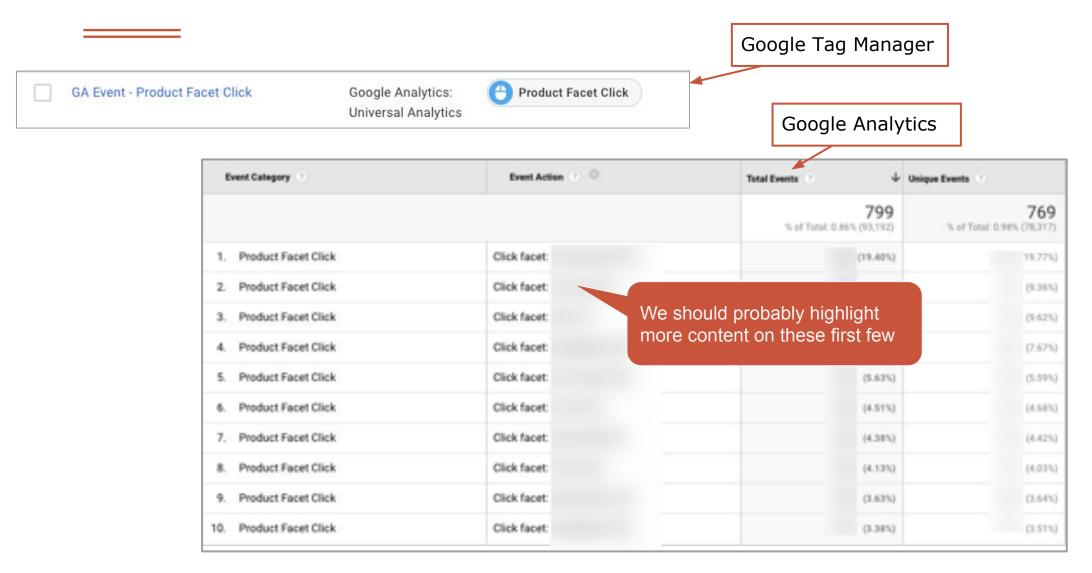

## **Client (& prospect!) segments**

What product features do customers care most about? What kind of things should I highlight?

#### **Event: Product facet interactions**

BROWSING 107 PRODUCTS

FILTER BY

PROCESS

Alexability() Desame-Scient (196) Elemen-Scient (196) Received and (14)

GROUP

Raotic Fpain (5) Seperficular/ant Eradar(36) Venetables(36) Herbs & Betoes(16) Vaciety (5) Clicks on these tell you A TON about what matters most to customers and prospects