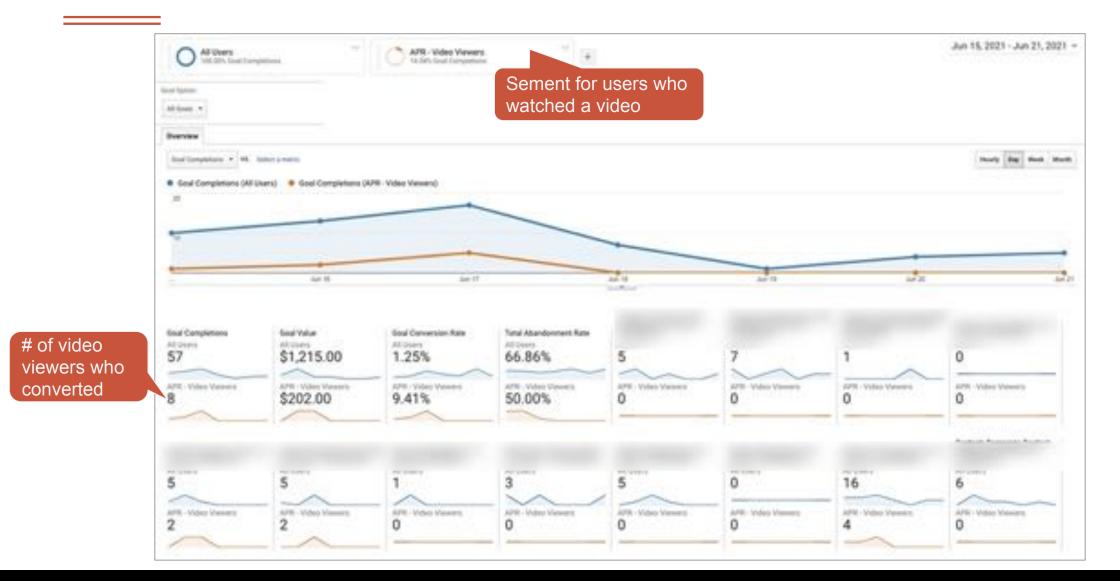

#### **Event: Video views**

#### **Event: Video views**

| Event Action 1                                                                                     | Total Eventa 🦿 🔶                      |                            |
|----------------------------------------------------------------------------------------------------|---------------------------------------|----------------------------|
|                                                                                                    | 19,856<br>% of Total: 27.30% (72,735) |                            |
| 1. How to Set Up Google Analytics                                                                  | (29.92%)                              |                            |
| 2. Tracking campaigns in Google Analytics: Using Google URL builder to add UTM codes               | Event Label                           | Total Events               |
| 3. How to Track Video Views in Google Analytics Using Google Tag Manager in 4 Steps                |                                       | 5,940                      |
| 4. How to Fix Your Website Navigation: 7 Tips on How to Use Analytics to Improve Your Site's Menu. |                                       | % of Yotal, 8.17% (72,735) |
| 5. How to Improve Your Google Rankings Fast: 9 Steps to Rank Higher Using Analytics                | 1. seek                               | 3,226 (54.91%)             |
| 6. How to Grant Access to Google Analytics                                                         | 2. pause                              | 1,822 (30.67%)             |
| 7. How do I track social media in Google Analytics? These are the 5 ways                           | 3. start                              | \$25 (8.84%)               |
| 8. Ultimate Video Studio Desk Setup!                                                               | 4. progress                           | 253 (4.26%)                |
| 9. Basic SEO Tutorial: Introduction To The 3 Ranking Factors                                       | 5. buffering                          |                            |
| 0. How to write a blog post for SEO: The complete process for writing that ranks                   | a. bonenng                            | 76 (1.28%)                 |
|                                                                                                    | 6. complete                           | 38 (0.64%)                 |

#### **Video viewer segment**

Our bounce rate is high, and I think a lot of visitors just come to the site to log into their client account ... How can I validate this?