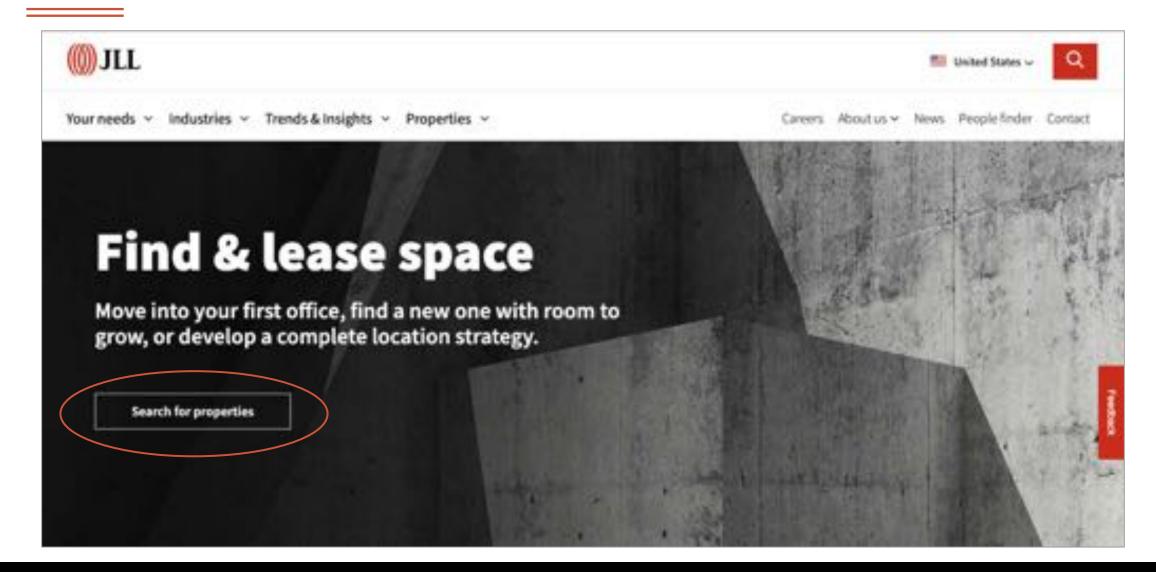

# **Amping Up Conversions: Service Pages**

Consider:

• Is there a clear, contact-focused call to action?

- Is there a clear, contact-focused call to action?
- ... is there one above the fold?

- Is there a clear, contact-focused call to action?
- ... is there one above the fold?
- Is the language compelling? How can we get more people to click?

# Service page primary CTA button testing

• Hero image

- Hero image
- Heading / intro copy

- Hero image
- Heading / intro copy
- CTA button(s)
  - Language
  - Color
  - Link

- Hero image
- Heading / intro copy
- CTA button(s)
  - Language
  - Color
  - Link
- Faces / humanizing factors