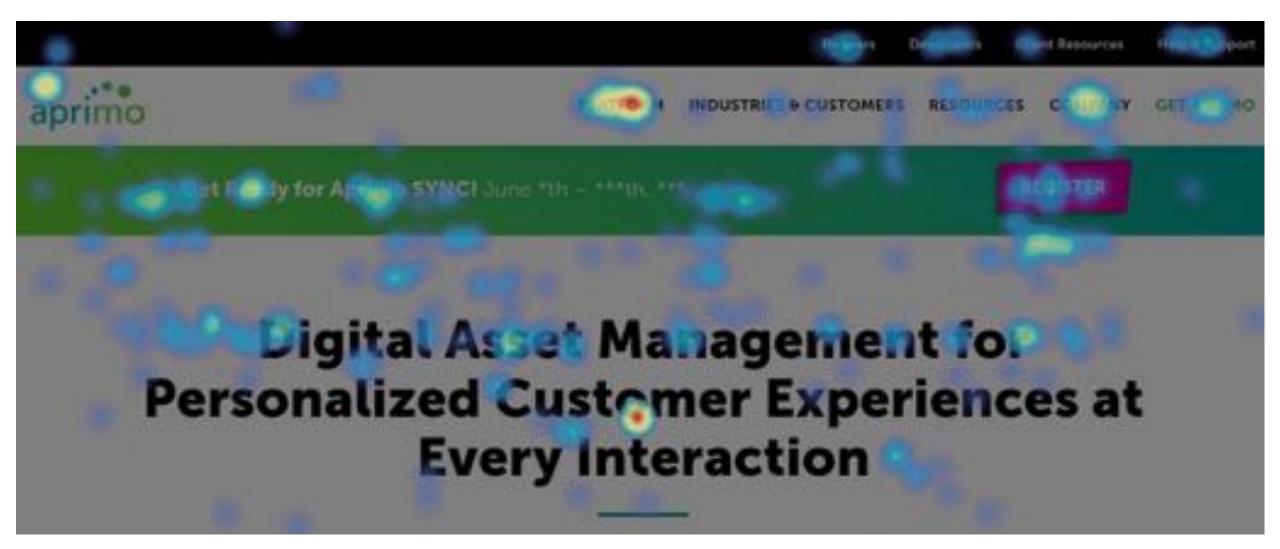

#### **Bonus: HotJar heatmap**

Do people even click on our calls to action?

What calls to action, and promoted content, are resonating with our visitors?