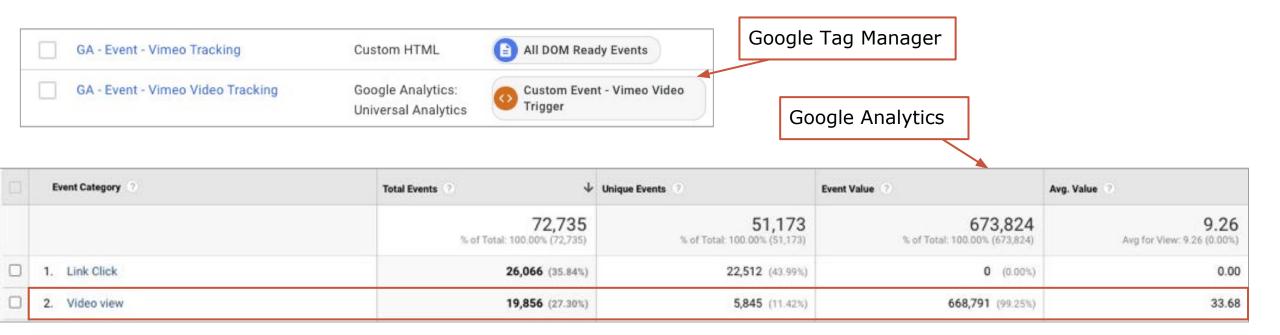

#### **Bonus: HotJar heatmap**

Do visitors watch our videos?

Does watching a video increase the chance of conversion?

#### **Event: Video views**

#### **Event: Video views**

| Event Action 1                                                                                     | Total Eventa 🦿 🔶                      |                            |
|----------------------------------------------------------------------------------------------------|---------------------------------------|----------------------------|
|                                                                                                    | 19,856<br>% of Total: 27.30% (72,735) |                            |
| 1. How to Set Up Google Analytics                                                                  | (29.92%)                              |                            |
| 2. Tracking campaigns in Google Analytics: Using Google URL builder to add UTM codes               | Event Label                           | Total Events               |
| 3. How to Track Video Views in Google Analytics Using Google Tag Manager in 4 Steps                |                                       | 5,940                      |
| 4. How to Fix Your Website Navigation: 7 Tips on How to Use Analytics to Improve Your Site's Menu. |                                       | % of Yotal, 8.17% (72,735) |
| 5. How to Improve Your Google Rankings Fast: 9 Steps to Rank Higher Using Analytics                | 1. seek                               | 3,226 (54.91%)             |
| 6. How to Grant Access to Google Analytics                                                         | 2. pause                              | 1,822 (30.67%)             |
| 7. How do I track social media in Google Analytics? These are the 5 ways                           | 3. start                              | \$25 (8.84%)               |
| 8. Ultimate Video Studio Desk Setup!                                                               | 4. progress                           | 253 (4.26%)                |
| 9. Basic SEO Tutorial: Introduction To The 3 Ranking Factors                                       | 5. buffering                          |                            |
| 0. How to write a blog post for SEO: The complete process for writing that ranks                   | a. bonenng                            | 76 (1.28%)                 |
|                                                                                                    | 6. complete                           | 38 (0.64%)                 |