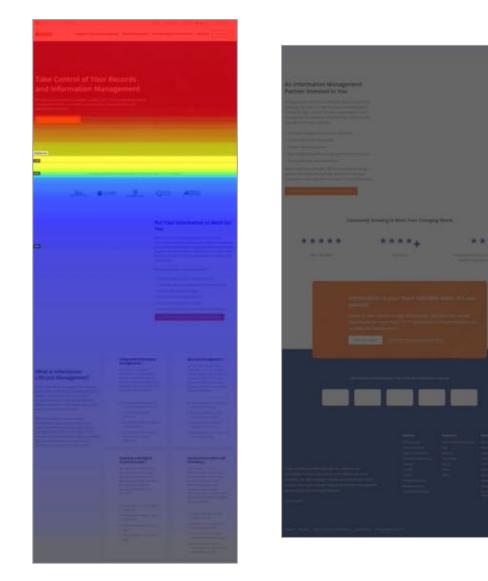

#### **Bonus: HotJar heatmap**

Do people even click on our calls to action?

What calls to action, and promoted content, are resonating with our visitors?