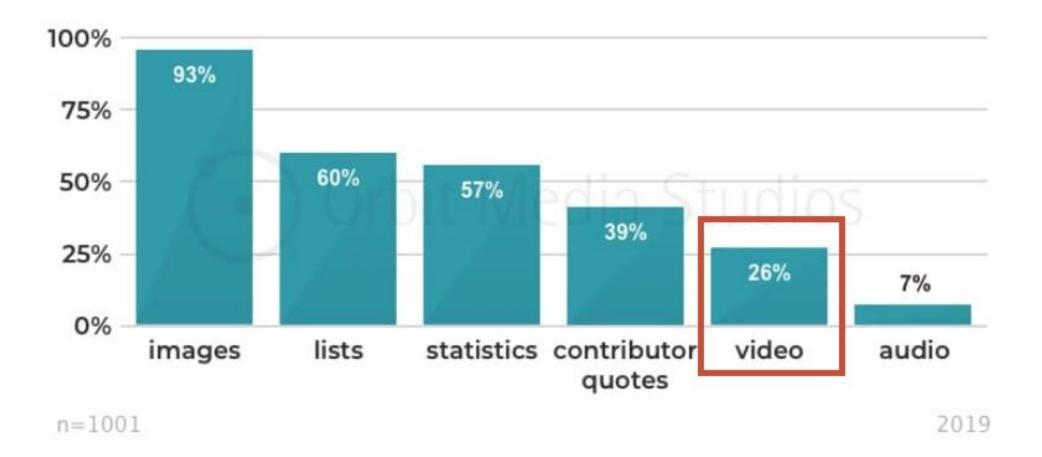

### The typical blog post includes the following elements

### Bloggers who report "strong results" by content format