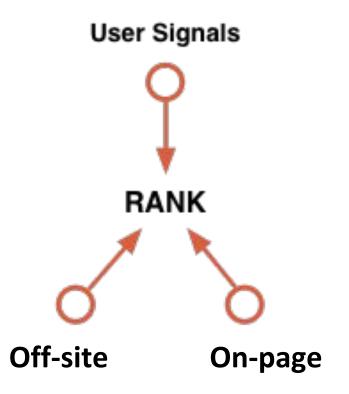

# **User Interaction Signals**

Do your visitors like your page?

# **User Interaction Signals ...and "RankBrain"**

- 1. Click through rate from search results pages
- 2. Bounce Rate
- 3. Time on page

# **Evidence that these are ranking factors**