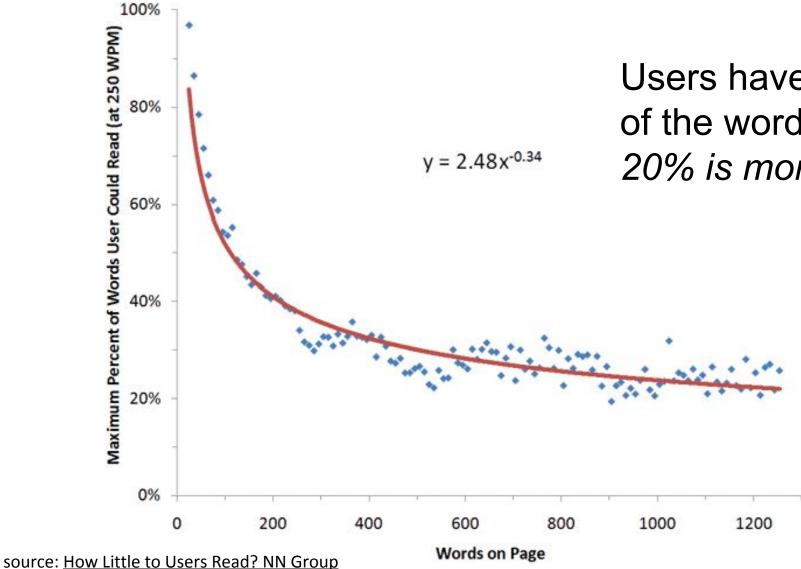

# Your "readers" are scanners

Irbit Media Studios

Users have time to read at most 28% of the words during an average visit. 20% is more likely.