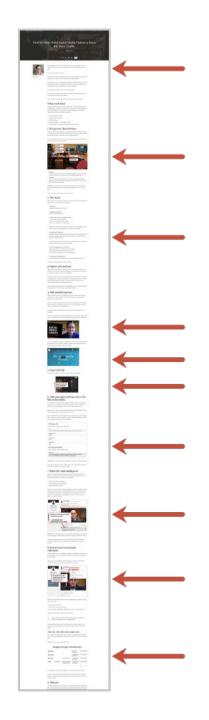

### The typical blog post includes the following elements

93

So how can you stand out on social?

BY ANDY CRESTODINA Marketers that go big are doing better. And the one way to go bigger than anyone else is

Videos and images (esp. charts and diagrams) add visual interest at *every scroll depth* 