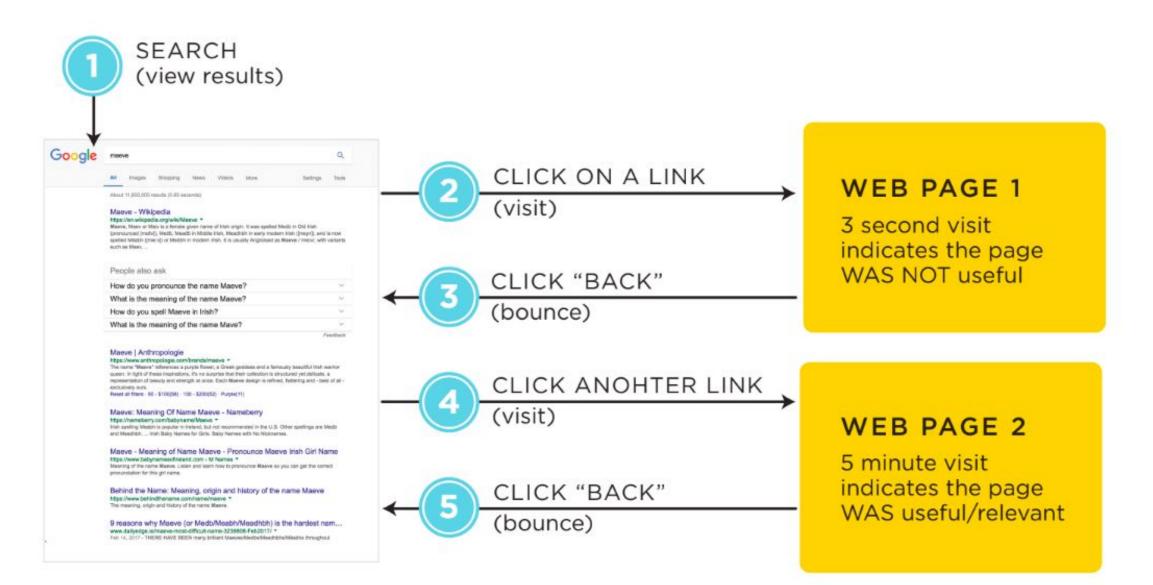

| 110.99%                         |                                          |
| 15. | /blog/website-competitive-analysis-tools/                |                       | 12,231                    |                        | 67.07%                          |                                          |
| 16. | /portfolio/                                              |                       | 11,728                    | -72.82%                |                                 |                                          |
| 17. | /blog/ways-to-improve-your-website/                      |                       | 11,567                    |                        | 92.26%                          |                                          |

# The Short Click vs. The Long Click





# How do we get visitors to stick around?

# **Types of formatting**

- 1. Headers, subheads
- 2. Bullet lists, numbered lists
- 3. Bolding and Italics
- 4. Internal links
- 5. Multiple images



#### Website Navigation: 7 Best Practices, Design Tips and Warnings

DIGITAL STRATEGY | WEBSITE DESIGN & USABILITY | 25 COMMENTS



BY ANDY CRESTODINA Little things make a big difference. Your website navigation is a great example. The structure and labels of your navigation can have a huge impact on results. Here's why:

391

- Navigation affects traffic: how high you'll rank, how much traffic you'll get from search
- Navigation affects conversions: how easy the site is to use, what percentage of visitors convert into leads and customers

Here is a video and checklist for website navigation b