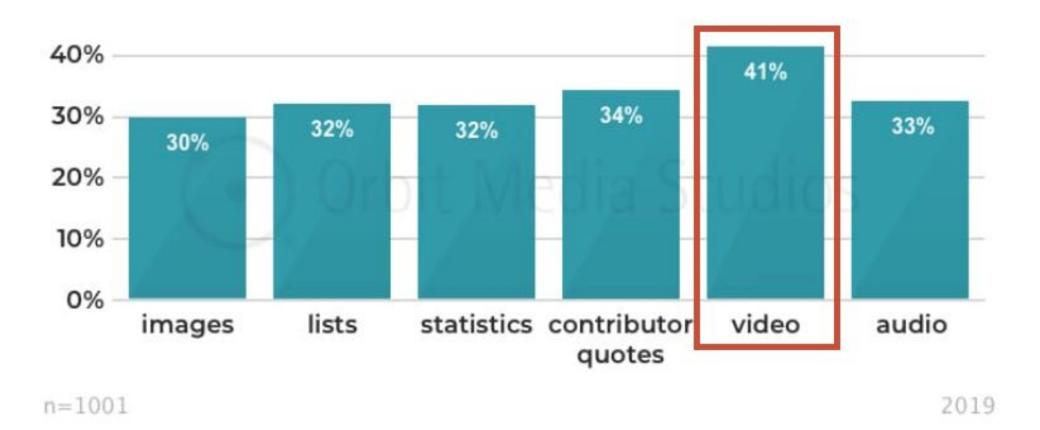

### How many images do you include in a typical post?

#### source: 2019 Blogger Survey

### Bloggers who report "strong results" based on number of images included in a typical post

#### source: 2019 Blogger Survey

#wineweb