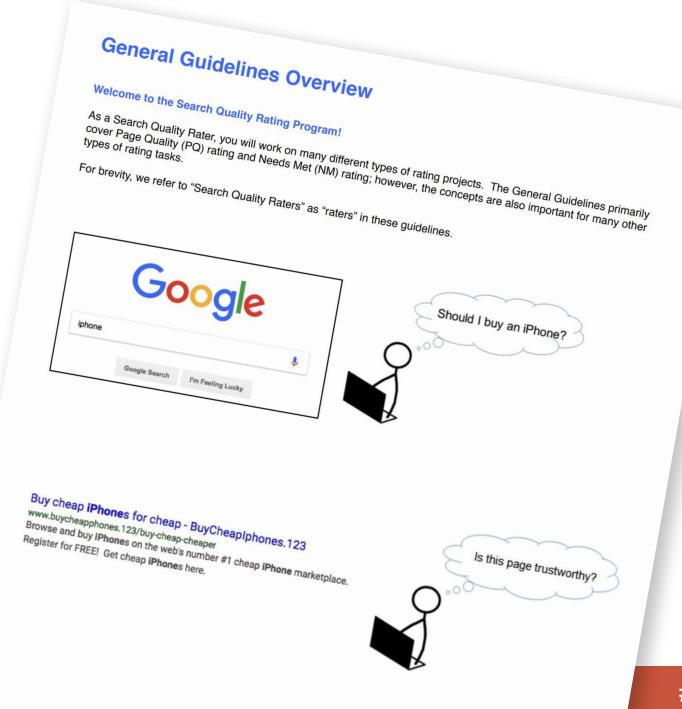

# **E-A-T** Expertise – Authoritativeness - Trustworthiness

# Aligning with the quality rater guidelines

Expertise, Authoritativeness and Trustworthiness of the creator of the main content, the main content itself, as well as the website.

#### **E-A-T mentioned 135 times**

source: Quality Rater Guidelines

Orbit Media Studios