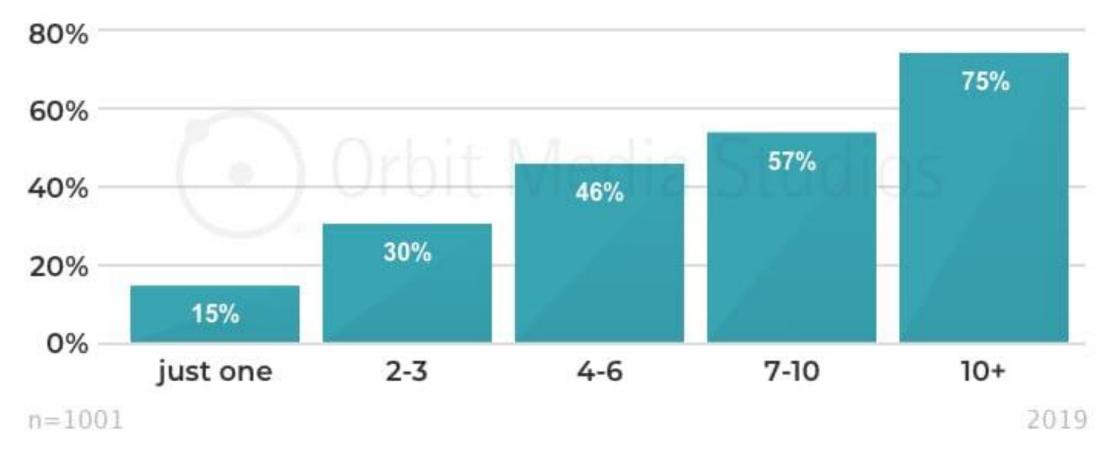

### Bloggers who report "strong results" based on number of images included in a typical post

#### source: 2019 Blogger Survey

#wineweb