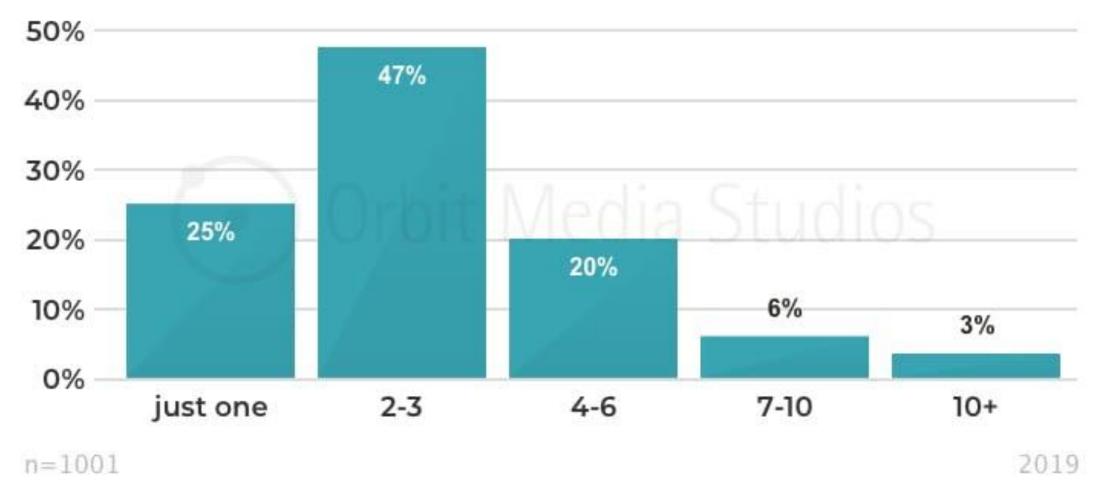

### How many images do you include in a typical post?

#### source: 2019 Blogger Survey